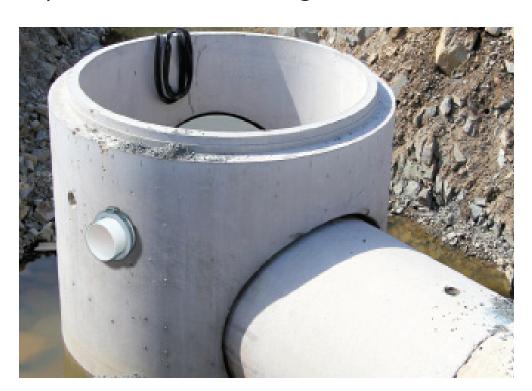

# If you can core through it, QwikSeal can connect to it.

#### **Benefits**

- Meets ASTM C 923
- When tested in concrete manholes
  - Creates water-tight, compression seal up to 10 PSI
  - Withstands up to 7° of deflection
- Easy color identification gray Sch 40 green SDR-26 & 35
- Independent of host pipe size, type or material
- Reduced complexity, many solutions with one QwikSeal
- Less inventory and more turns