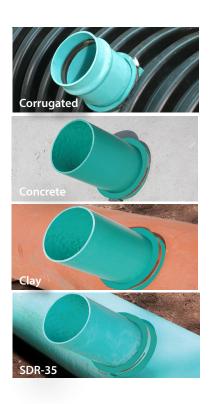

# If you can core through it, QwikSeal can connect to it.

## Fernco QwikSeal

| Part Number | Pipe Inlet | Host Pipe Size<br>Application |
|-------------|------------|-------------------------------|
| QS-4        | 4" SDR     | 8" diameter and larger pipe   |
| QS-4S40     | 4" SCH-40  | 8" diameter and larger pipe   |
| QS-6        | 6" SDR-35  | 10" diameter and larger pipe  |
| QS-6S40     | 6" SCH-40  | 10" diameter and larger pipe  |
| QS-8        | 8" SDR-35  | 15" diameter and larger pipe  |