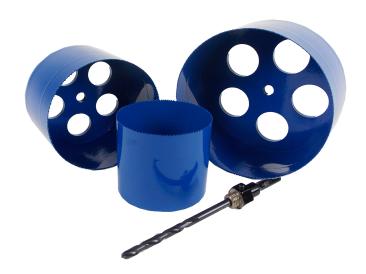

#### **Fernco Hole Saws**

| Part Number | Description                          |
|-------------|--------------------------------------|
| QS-5x4HS    | 5" OD x 4" Deep Hole Saw with Arbor  |
| QS-7x4HS    | 7" OD x 4" Deep Hole Saw with Arbor  |
| QS-9x4HS    | 9" OD x 4" Deep Hole Saw with Arbor  |
| QS-SAW5S    | 5" OD x 4" Deep Hole Saw             |
| QS-SAW7S    | 7" OD x 4" Deep Hole Saw             |
| QS-SAW9S    | 9" OD x 4" Deep Hole Saw             |
| QS-ARBOR-S  | 3/8" x 6" Drill with 1/2" Arbor      |
| QS-ADAPTER  | 1 1/4" x 3/4" Coring Machine Adapter |

- Economical, lighter and easier to handle
- General purpose tempered steel hole saw used for coring all types of plastic pipe materials
- Core through all thick walled plastic pipe including corrugated
- DO NOT use with steel, concrete or clay
- QS-ADAPTER adapts all hole saws to stationary and hand held drilling machines with 11/4" 7 thread