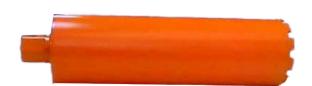

## **Fernco Coring Bits**

| Part Number | Description                            |
|-------------|----------------------------------------|
| QS-5x14CB   | 5" OD x 14" Length Abrasive Coring Bit |
| QS-7x14CB   | 7" OD x 14" Length Abrasive Coring Bit |
| QS-9x14CB   | 9" OD x 14" Length Abrasive Coring Bit |

- Diamond tipped abrasive bit used for coring reinforced and non-reinforced concrete and clay pipe materials
- Use with stationary drilling machines
- Use with water as coolant DO NOT USE DRY
- Adapts to 1¼" 7 thread