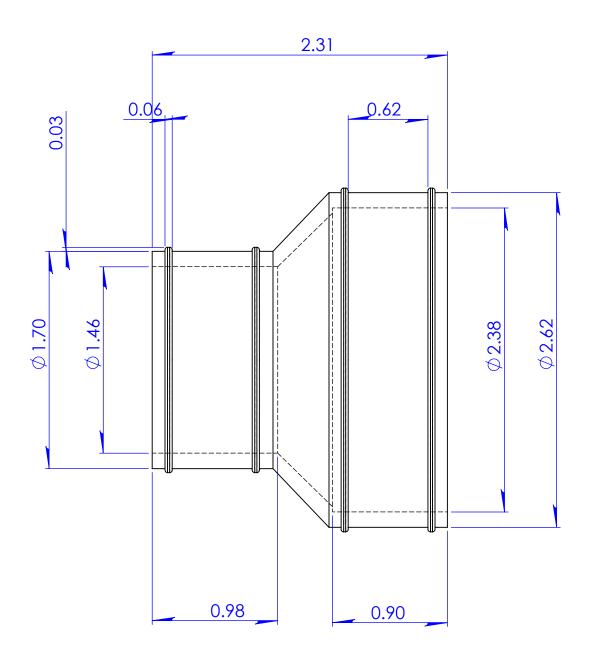

This part uses two clamps, part numbers 024-200 and 038-200. Please see additional drawings for information on these clamps.

|                                                                                                                                                                                                                                    | tolerances:                                                              | Part Weight     | 0.24 lbs.                       | Installation Torque | 60" Lbs.   | UNITS:      | SIZE:     |
|------------------------------------------------------------------------------------------------------------------------------------------------------------------------------------------------------------------------------------|--------------------------------------------------------------------------|-----------------|---------------------------------|---------------------|------------|-------------|-----------|
| PROPRIETARY AND CONFIDENTIAL<br>THE INFORMATION CONTAINED IN THIS<br>DRAWING IS THE SOLE PROPERTY OF<br>FERNCO, INC. ANY REPRODUCTION IN<br>PART OR AS A WHOLE WITHOUT THE<br>WRITTEN PERMISSION OF FERNCO, INC.<br>IS PROHIBITED. | .X= Fractional ±<br>.XX= ±.06<br>ANG.= ±3°<br>UNLESS OTHERWISE SPECIFIED | Min/Max Temp.   | -30/140 Degrees F               | Conforms to ASTM    | D5926      | INCHES      | A         |
|                                                                                                                                                                                                                                    |                                                                          | Pressure Tested | 4.3 PSI                         | Clamps used         | 300 Series | 3RD ANGLE P | ROJECTION |
|                                                                                                                                                                                                                                    |                                                                          | Material        | Flexible PVC 60 Duro<br>Shore A | Box Quantity        | 20         | do not scal | E DRAWING |