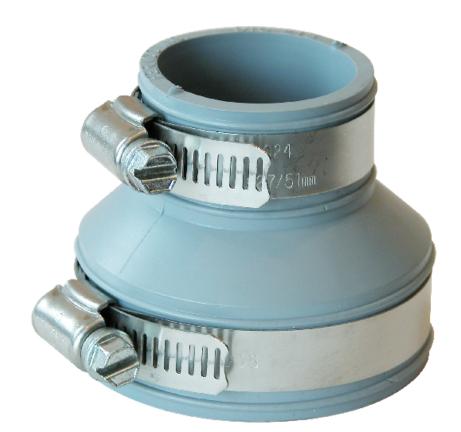

This part uses two clamps, part numbers 024-200 and 038-200. Please see additional drawings for information on these clamps.

|                                                                                                                                                                                                                                    | tolerances:                                                              | Part Weight     | 0.24 lbs.                       | Installation Torque | 60" Lbs.   | UNITS:      | SIZE:     |
|------------------------------------------------------------------------------------------------------------------------------------------------------------------------------------------------------------------------------------|--------------------------------------------------------------------------|-----------------|---------------------------------|---------------------|------------|-------------|-----------|
| PROPRIETARY AND CONFIDENTIAL<br>THE INFORMATION CONTAINED IN THIS<br>DRAWING IS THE SOLE PROPERTY OF<br>FERNCO, INC. ANY REPRODUCTION IN<br>PART OR AS A WHOLE WITHOUT THE<br>WRITTEN PERMISSION OF FERNCO, INC.<br>IS PROHIBITED. | .X= Fractional ±<br>.XX= ±.06<br>ANG.= ±3°<br>UNLESS OTHERWISE SPECIFIED | Min/Max Temp.   | -30/140 Degrees F               | Conforms to ASTM    | D5926      | INCHES      | A         |
|                                                                                                                                                                                                                                    |                                                                          | Pressure Tested | 4.3 PSI                         | Clamps used         | 300 Series | 3RD ANGLE P | ROJECTION |
|                                                                                                                                                                                                                                    |                                                                          | Material        | Flexible PVC 60 Duro<br>Shore A | Box Quantity        | 20         | do not scal | E DRAWING |