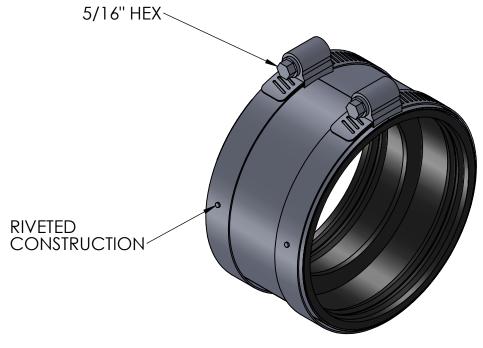

Clamp/Shield: All 300 SS, Installation Torque 60 in-lb Gasket Material: Rubber Complying to ASTM C564 Coupling: Complies to ASTM C 1460 Temperature Range: -30°F to 180°F Drain, waste and Vent Use Only