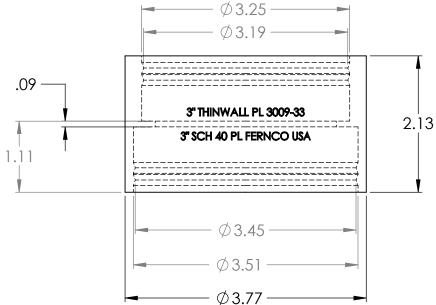

FERNCO INC. DAVISON MI.

Tolerance: Angular ± 3° .X = ± 0.09 .XX = ± 0.06

SHEET 1 OF 1 are in Inches

Do Not Scale

Drawn by: SR Dimensions DATE: 3/25/2015 Part Number: 3009-33

Description:

3" Thinwall Plastic to 3" Sch. 40 Plastic