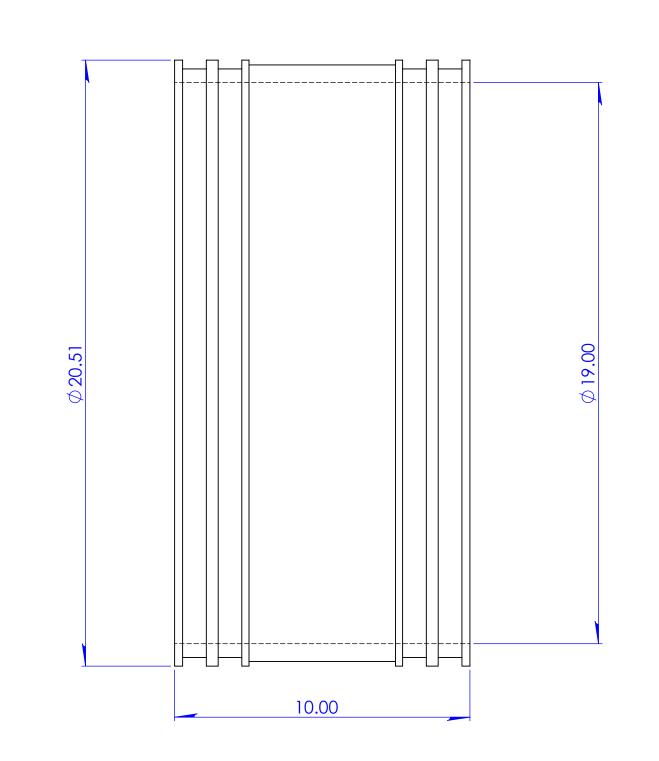

1056-1818

## Coupling 18" Cast Iron, Plastic & Steel x 18" Cast Iron, Plastic & Steel

|          | <b>۱</b> |
|----------|----------|
| N 1      | ١.       |
| N 1      | 1        |
| 1        | 1        |
| 1        | 1        |
|          | 1        |
|          | 1        |
|          |          |
|          |          |
|          |          |
| 1        | 1        |
| 1        | -        |
| 1        | /        |
| /        | /        |
| /        | //       |
|          | // 1     |
|          | // //    |
|          | 7 //     |
|          | ′ //I    |
|          | //1      |
|          | // 1     |
|          | //       |
|          | / //     |
|          | //       |
|          | // 1     |
|          | 71       |
| Y ////// |          |
|          |          |
|          |          |
|          |          |
|          |          |
|          | A I      |
|          | - 11     |
|          | - 11     |
|          | - 11     |
|          |          |
|          | - 11     |
|          | 11       |
|          | //       |
|          | //       |
|          | ///      |
|          | ///      |
|          | // //    |
|          | ///      |
|          | ·//I     |
| ///      | //       |
|          | // 1     |
| /////    | ///      |
|          | ' //     |
| /////    | //       |
|          | //       |
|          | /        |
|          |          |
|          |          |
|          |          |
|          |          |
|          |          |
|          |          |
|          |          |
|          |          |
|          |          |
|          |          |
|          |          |
|          |          |
|          |          |
|          |          |
|          |          |
|          |          |
|          |          |