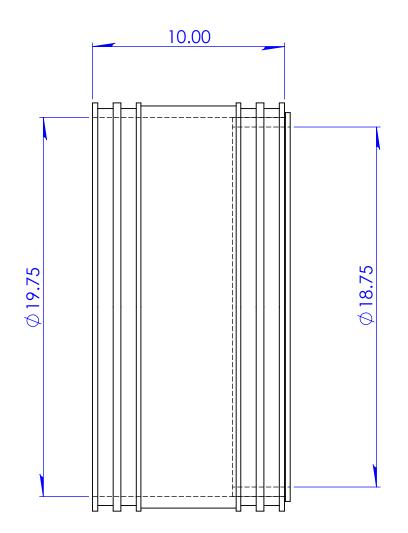

|                                                                                                                                                                                                                                    | TOLERANCES:                                                              | Part Weight     | 14.84 lbs.                      | Installation Torque | 120 in Ibs.          | UNITS: SIZE:      | DESIGNER: |                     | SCALE:       |
|------------------------------------------------------------------------------------------------------------------------------------------------------------------------------------------------------------------------------------|--------------------------------------------------------------------------|-----------------|-