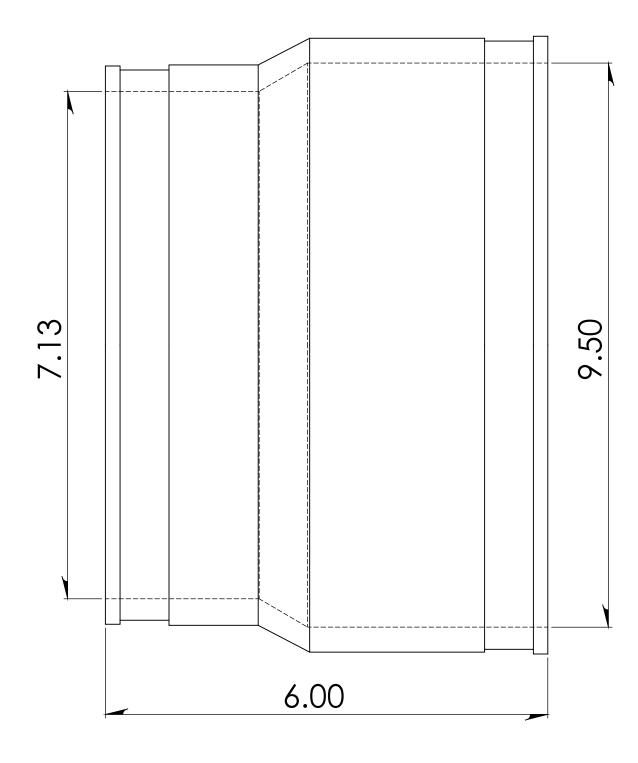

## Coupling 8" Clay x 6" Clay

PROPRIETARY AND CONFIDENTIAL THE INFORMATION CONTAINED IN THIS DRAWING IS THE SOLE PROPERTY OF FERNCO, INC. ANY REPRODUCTION IN PART OR AS A WHOLE WITHOUT THE WRITTEN PERMISSION OF FERNCO, INC. IS PROHIBITED.

TOLERANCES:
.X= Fractional ±
.XX= ±.06
ANG.= ±3°
UNLESS OTHERWISE SPECIFIED

| Part Weight     | 2.74 lbs.                       | Installation Torque | 60" Lbs.             | UNITS:               | SIZE:     |   |
|-----------------|---------------------------------|---------------------|----------------------|----------------------|-----------|---|
| Min/Max Temp.   | -30/140 Degrees F               | Conforms to ASTM    | D5926, C1173         | INCHES               | A         |   |
| Pressure Tested | 4.3 PSI                         | Clamps used         | 300 Series Stainless | 3RD ANGLE PROJECTION |           |   |
| Material        | Flexible PVC 60 Duro<br>Shore A | Box Quantity        | 10                   | DO NOT SCAL          | E DRAWING | ľ |