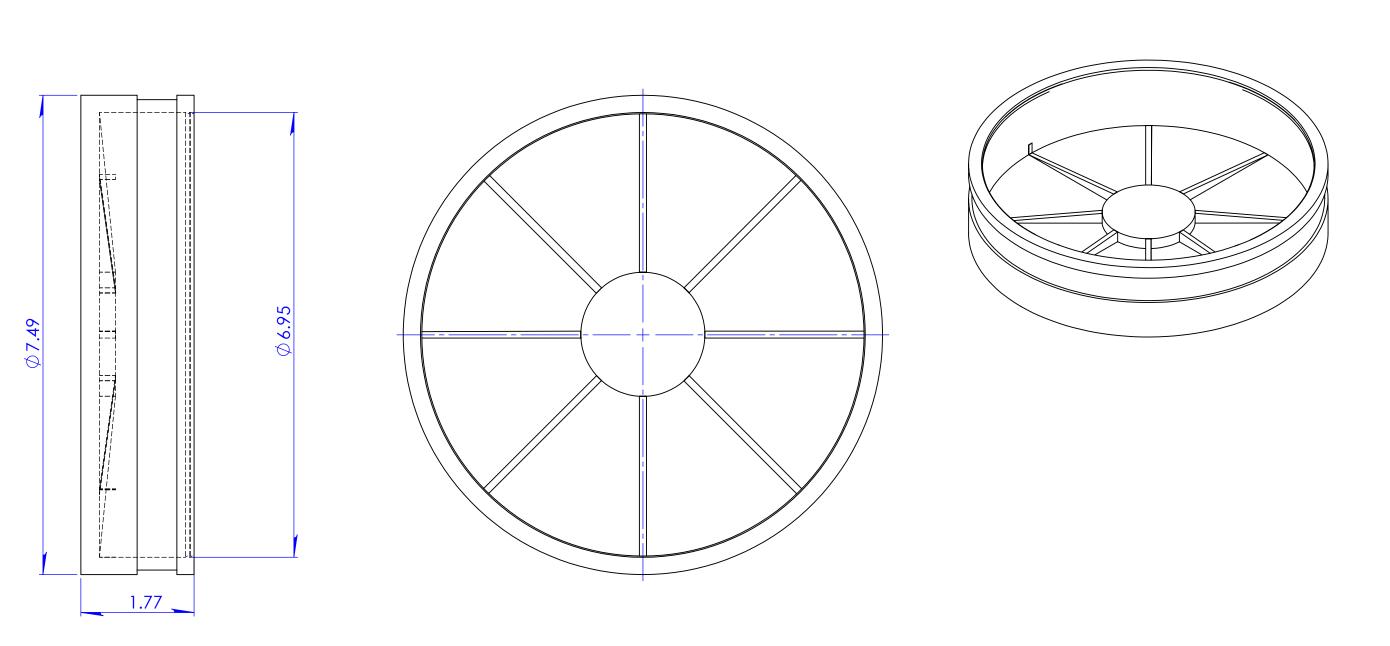

QC-7.00

|                                                                                                                                                                                                                                    | TOLERANCES:                                                              | Part Weight     | 0.90 lbs.                       | Installation Torque | 60" Lbs.   | UNITS:               | SIZE:     | DESIGNER: |            | SCALE:       |
|------------------------------------------------------------------------------------------------------------------------------------------------------------------------------------------------------------------------------------|--------------------------------------------------------------------------|-----------------|---------------------------------|---------------------|------------|----------------------|-----------|-----------|------------|--------------|
| PROPRIETARY AND CONFIDENTIAL<br>THE INFORMATION CONTAINED IN THIS<br>DRAWING IS THE SOLE PROPERTY OF<br>FERNCO, INC. ANY REPRODUCTION IN<br>PART OR AS A WHOLE WITHOUT THE<br>WRITTEN PERMISSION OF FERNCO, INC.<br>IS PROHIBITED. | .X= Fractional ±<br>.XX= ±.06<br>ANG.= ±3°<br>UNLESS OTHERWISE SPECIFIED | Min/Max Temp.   | -30/140 Degrees F               | Conforms to ASTM    | D5926      | INCHES               | Α         | D. Brac   | D. Brady   | not to scale |
|                                                                                                                                                                                                                                    |                                                                          | Pressure Tested | 4.3 PSI                         | Clamps used         | 300 Series | 3RD ANGLE PROJECTION |           |           | DATE:      |              |
|                                                                                                                                                                                                                                    |                                                                          | Material        | Flexible PVC 60 Duro<br>Shore A | Box Quantity        | 20         | do not scal          | e drawing | CHECKER:  | 10/11/2012 | SHEET 1 OF 1 |

## Cap 6.95 ID