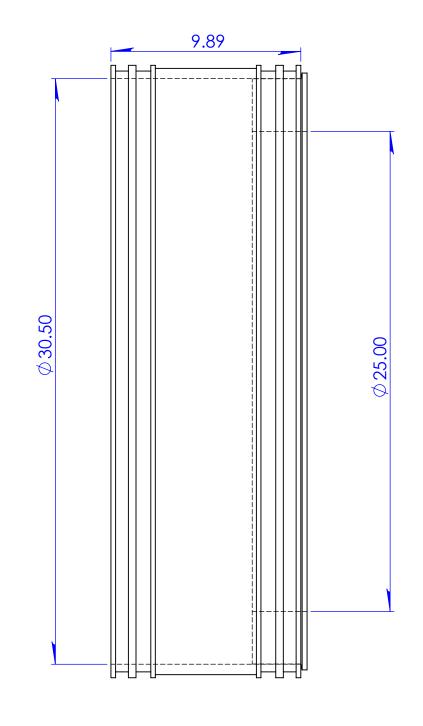

## Coupling 24" Concrete x 24" Plastic

SCALE:

not to scale

SHEET 1 OF 1

N. Goddard

DATE:

1/12/2016

CHECKER:

TOLERANCES:
Fractional ± 1/4"
.XX= ±.06
ANG.= ±3°
UNLESS OTHERWISE SPECIFIED

| Part Weight     |                                 | Installation Torque | 120 in lbs           | UNITS:       | SIZE:     |
|-----------------|---------------------------------|---------------------|----------------------|--------------|-----------|
| Min/Max Temp.   | -30/140 Degrees F               | Conforms to ASTM    | D5926, C1173         | INCHES       | A         |
| Pressure Tested |                                 | Clamps used         | 300 Series Stainless | 3RD ANGLE PI | ROJECTION |
| Material        | Flexible PVC 60 Duro<br>Shore A | Box Quantity        |                      | DO NOT SCAL  | E DRAWING |