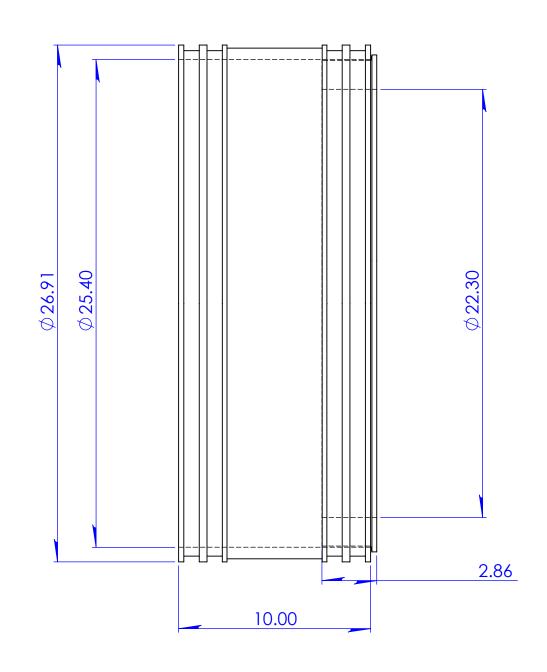

## 21" Clay to 21" Cl, Plastic or Steel

N. Goddard

DATE:

1/5/2016

SCALE:

not to scale

SHEET 1 OF 1

Note