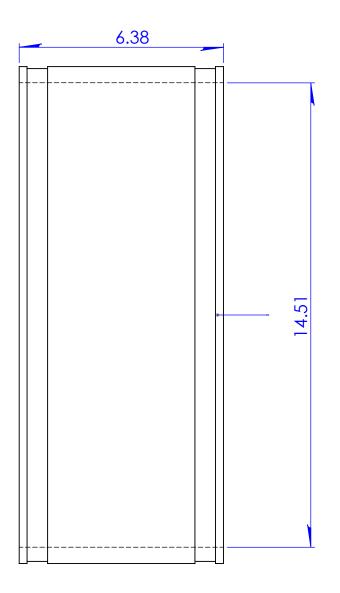

|                                                                                                                                                                                                                                    | tolerances:                                                              | Part Weight     | 9.13 lbs.                       | Installation Torque | 60" Lbs.             | UNITS:               | SIZE:     |
|------------------------------------------------------------------------------------------------------------------------------------------------------------------------------------------------------------------------------------|--------------------------------------------------------------------------|-----------------|---------------------------------|---------------------|----------------------|----------------------|-----------|
| PROPRIETARY AND CONFIDENTIAL<br>THE INFORMATION CONTAINED IN THIS<br>DRAWING IS THE SOLE PROPERTY OF<br>FERNCO, INC. ANY REPRODUCTION IN<br>PART OR AS A WHOLE WITHOUT THE<br>WRITTEN PERMISSION OF FERNCO, INC.<br>IS PROHIBITED. | .X= Fractional ±<br>.XX= ±.06<br>ANG.= ±3°<br>UNLESS OTHERWISE SPECIFIED | Min/Max Temp.   | -30/140 Degrees F               | Conforms to ASTM    | D5926, C1173         | INCHES               | A         |
|                                                                                                                                                                                                                                    |                                                                          | Pressure Tested | 4.3 PSI                         | Clamps used         | 300 Series Stainless | 3RD ANGLE PROJECTION |           |
|                                                                                                                                                                                                                                    |                                                                          | Material        | Flexible PVC 60 Duro<br>Shore A | Box Quantity        | 4                    | do not scal          | E DRAWING |