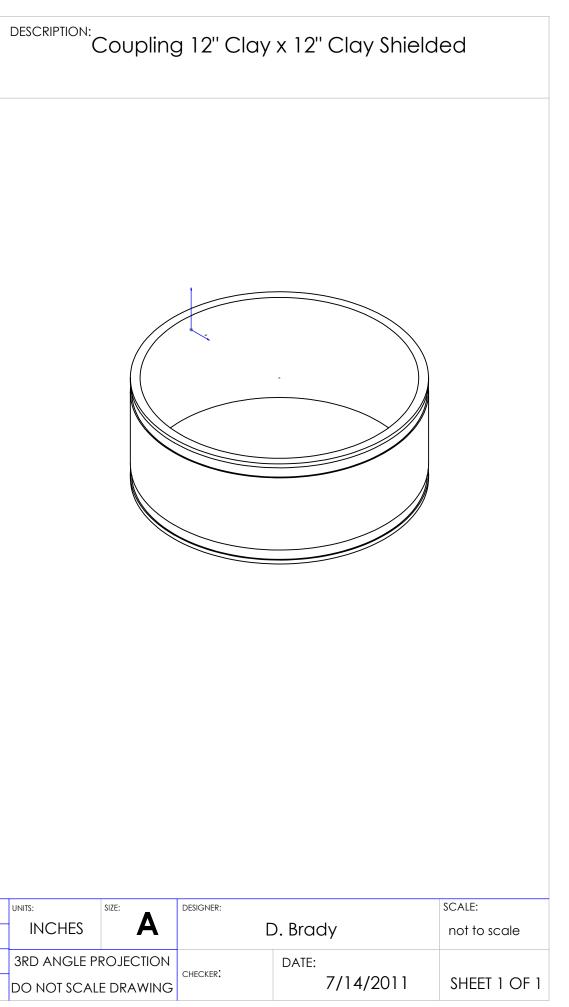

|                                                                                                                                                                                                                                    | tolerances:                                                              | Part Weight     | 9.13 lbs.                       | Installation Torque | 60" Lbs.             | UNITS:               | SIZE:     |
|------------------------------------------------------------------------------------------------------------------------------------------------------------------------------------------------------------------------------------|--------------------------------------------------------------------------|-----------------|---------------------------------|---------------------|----------------------|----------------------|-----------|
| PROPRIETARY AND CONFIDENTIAL<br>THE INFORMATION CONTAINED IN THIS<br>DRAWING IS THE SOLE PROPERTY OF<br>FERNCO, INC. ANY REPRODUCTION IN<br>PART OR AS A WHOLE WITHOUT THE<br>WRITTEN PERMISSION OF FERNCO, INC.<br>IS PROHIBITED. | .X= Fractional ±<br>.XX= ±.06<br>ANG.= ±3°<br>UNLESS OTHERWISE SPECIFIED | Min/Max Temp.   | -30/140 Degrees F               | Conforms to ASTM    | D5926, C1173         | INCHES               | A         |
|                                                                                                                                                                                                                                    |                                                                          | Pressure Tested | 4.3 PSI                         | Clamps used         | 300 Series Stainless | 3RD ANGLE PROJECTION |           |
|                                                                                                                                                                                                                                    |                                                                          | Material        | Flexible PVC 60 Duro<br>Shore A | Box Quantity        | 4                    | do not scal          | E DRAWING |